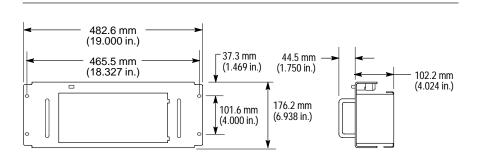

IN NO EVENT SHALL TEKTRONIX BE LIABLE FOR INDIRECT, SPECIAL OR CONSEQUENTIAL DAMAGES.

## RM200 Rackmount Kit





| Index<br>number | Description                                                      | Tektronix part<br>number |
|-----------------|------------------------------------------------------------------|--------------------------|
| 1               | ACTUATOR, HINGED EXTENSION BUTTON,<br>POLYPROPYENE, WHITE; RM200 | 214-4781-00              |
| 2               | HDW KIT,STD,ELEK EQRACKMOUNTING HDW                              | 016-0099-00              |
|                 | HDW,METRIC,M5 x 16                                               | -                        |
|                 | HDW,METRIC,M6 x 16                                               | -                        |



**RM200** Rackmount Instructions