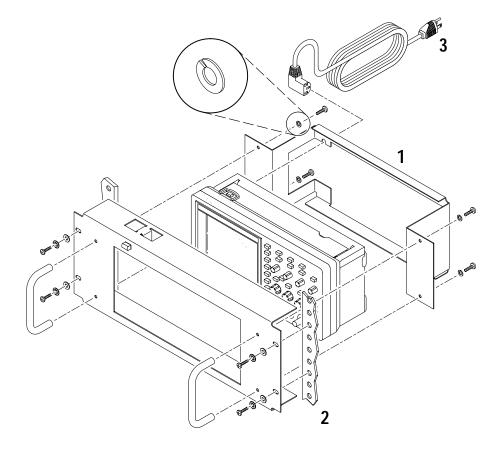

## RM200 Rackmount Kit

| Index<br>number | Description                                                      | Tektronix part<br>number |
|-----------------|------------------------------------------------------------------|--------------------------|
| 1               | ACTUATOR, HINGED EXTENSION BUTTON,<br>POLYPROPYENE, WHITE; RM200 | 214-4781-00              |
| 2               | HDW KIT,STD,ELEK EQRACKMOUNTING HDW                              | 016-0099-00              |
|                 | HDW,METRIC,M5 x 16                                               | -                        |
|                 | HDW,METRIC,M6 x 16                                               | -                        |

**RM200** Rackmount Instructions