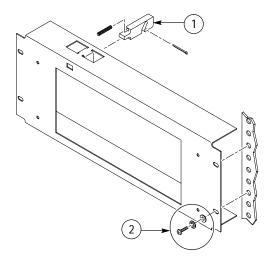

## RM200 Rackmount Kit

| Index<br>number | Description                                                      | Tektronix part<br>number |
|-----------------|------------------------------------------------------------------|--------------------------|
| 1               | ACTUATOR, HINGED EXTENSION BUTTON,<br>POLYPROPYENE, WHITE; RM200 | 214-4781-00              |
| 2               | HDW KIT,STD,ELEK EQRACKMOUNTING HDW                              | 016-0099-00              |
|                 | HDW,METRIC,M5 x 16                                               | -                        |
|                 | HDW,METRIC,M6 x 16                                               | -                        |